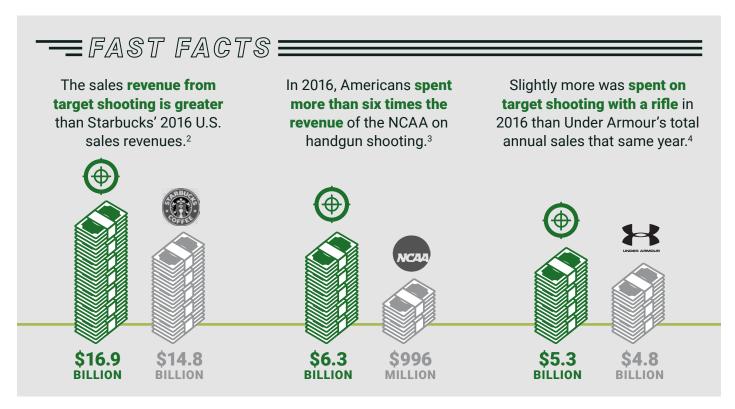

FEMALE PARTICIPATION INCREASE

In 2016, more than 20 million Americans spent money to participate in target shooting in this country. These recreational shooters spent an estimated \$16.9 billion on equipment and travel related to their sport. Nearly \$5 billion of this spending was on shooting-related trips, including meals, fuel and lodging. The remaining \$11.9 billion was spent on equipment, fees and instruction.

> In 2016, target shooters spent a jaw-dropping \$16.9 billion in support of their recreational shooting activities.

The bulk of this amount, \$11.9 billion, went directly to the industry target shooters love and that was to purchase shooting equipment including firearms, handloading tools, optics, ammunition, accessories, range fees, equipment rentals and dues and memberships to pro-shooting organizations.

<sup>2</sup> Business Insider: http://www.businessinsider.com/most-successful-fast-food-chains-in-america-2017-8#4-wendys-17 3 NCAA Financial Statements. 2017. http://www.ncaa.org/sites/default/files/201617NCAAFin\_FinancialStatement\_20180129.pdf

<sup>4</sup> Under Armour 2016 Review. http://investor.underarmour.com/releasedetail.cfm?ReleaseID=1009701