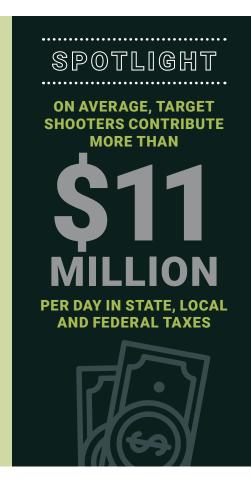

U.S. target shooters collectively spend more than \$46 million per day to take part in their sport.

1 Oudoor Industry Association's Outdoor Paticipation Report, 2017. https://outdoorindustry.org/wp-content/uploads/2017/05/2017-Outdoor-Recreation-Participation-Report\_FINAL.pdf