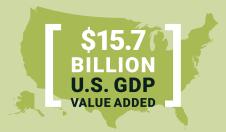

## NATIONAL ECONOMIC IMPACT

When having fun on the range, target shooters may not be aware of their economic contributions, but they are significant. The total \$16.9 billion spent on target shooting adds \$15.7 billion to our country's Gross Domestic Product (GDP). These expenditures provide for 254,500 jobs and generate \$2.3 billion in federal tax revenues and \$1.8 billion in state and local taxes.