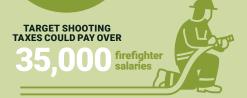

The \$1.8 billion in state and local taxes generated from target **shooting** would pay the salaries of over 35,000 firefighters.7

 $<sup>5\</sup> World\ Bank\ GDP\ Rankings.\ 2016.\ http://databank.worldbank.org/data/download/GDP.pdf\\ 6\ Citigroup\ 2016\ Annual\ Report.\ https://www.citigroup.com/citi/investor/quarterly/2017/annual-report/$ 